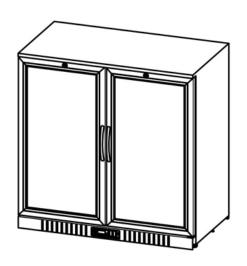

# **BC-2DSW-SS**

2 Door Back Bar Cooler Counter Height Glass Door Refrigerator

# Style & Design:

- Sleek, durable and brightly lit with LED lighting
- Digital temperature display and controls to monitor and adjust the temperature
- Spacious interior with four adjustable shelves for a total capacity of 7 4 cu ft
- Stain, rust, and odor resistant

### **Features:**

- Auto-defrost and self-evaporating
- Adjustable defrost timer
- Each door has a lock and key to keep the product secure when the unit is not in use
- Temperature range 32-50 Fahrenheit
- Self-closing double layers tempered glass door
- Auto-evaporation water tray