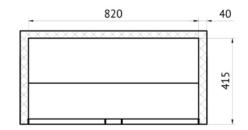

timer
- Each door has a lock and key to keep the product secure when the unit is not in use
- Temperature range 32-50 Fahrenheit
- Self-closing double layers tempered glass door
- Auto-evaporation water tray

### **Dimensions**

Exterior Dimensions 35.4 x 20.8 x 35.4 inches

## Certification

 ETL Listed for Safety and Sanitation NSF compliant to ANSI 7 Standard for commercial refrigerators a spaceefficient beverage cooler with a narrow 21" depth





| Model Number | Description                            | Dimensions<br>L x W x H | Temperature<br>Fahrenheit |
|--------------|----------------------------------------|-------------------------|---------------------------|
| BC-2DSW-SS   | 2 Door Back Bar Cooler<br>Refrigerator | 35.4 x 20.8 x 35.4      | 32-50                     |