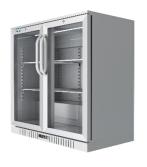

### **Features:**

- Auto-defrost and self-evaporating
- Adjustable defrost timer
- Each door has a lock and key to keep the product secure when the unit is not in use
- Temperature range 32-50 Fahrenheit
- Self-closing double layers tempered glass door
- Auto-evaporation water tray