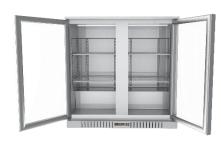

# Style & Design:

- Sleek, durable and brightly lit with LED lighting
- Digital temperature display and controls to monitor and adjust the temperature
- Spacious interior with four adjustable shelves for a total capacity of 7 4 cu ft
- Stain, rust, and odor resistant

### **Features:**

- Auto-defrost and self-evaporating
- Adjustable defrost timer
- Each door has a lock and key to keep the product secure when the unit is not in use
- Temperature range 32-50 Fahrenheit
- Self-closing double layers tempered glass door
- Auto-evaporation water tray