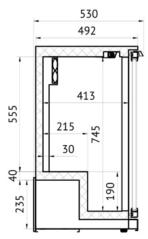

rost timer
- Each door has a lock and key to keep the product secure when the unit is not in use
- Temperature range 32-50 Fahrenheit
- Self-closing double layers tempered glass door
- Auto-evaporation water tray

### **Dimensions**

Exterior Dimensions 35.4 x 20.8 x 35.4 inches

## Certification

 ETL Listed for Safety and Sanitation NSF compliant to ANSI 7 Standard for commercial refrigerators a spaceefficient beverage cooler with a narrow 21" depth





| Model Number | Description                            | Dimensions<br>L x W x H | Temperature<br>Fahrenheit |
|--------------|----------------------------------------|-------------------------|---------------------------|
| BC-2DSW-SS   | 2 Door Back Bar Cooler<br>Refrigerator | 35.4 x 20.8 x 35.4      | 32-50                     |