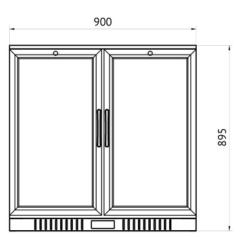

### **Dimensions**

Exterior Dimensions 35.4 x 20.8 x 35.4 inches

## Certification

 ETL Listed for Safety and Sanitation NSF compliant to ANSI 7 Standard for commercial refrigerators a spaceefficient beverage cooler with a narrow 21" depth

| Model Number | Description                            | Dimensions<br>L x W x H | Temperature<br>Fahrenheit |
|--------------|----------------------------------------|-------------------------|---------------------------|
| BC-2DSW-SS   | 2 Door Back Bar Cooler<br>Refrigerator | 35.4 x 20.8 x 35.4      | 32-50                     |