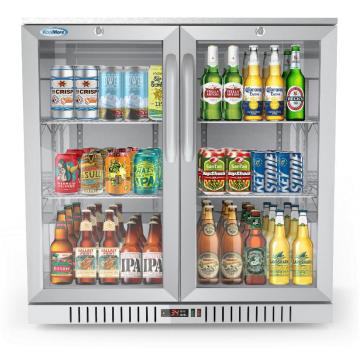

# **BC-2DSW-SS**

2 Door Back Bar Cooler Counter Height Glass Door Refrigerator

# Style & Design:

- Sleek, durable and brightly lit with LED lighting
- Digital temperature display and controls to monitor and adjust the temperature
- Spacious interior with four adjustable shelves for a total capacity of 7 4 cu ft
- Stain, rust, and odor resistant

### **Features:**

- Auto-defrost and self-evaporating
- Adjustable defrost timer
- Each door has a lock and key to keep the product secure when the unit is not in use
- Temperature range 32-50 Fahrenheit
- Self-closing double layers tempered glass door
- Auto-evaporation water tray